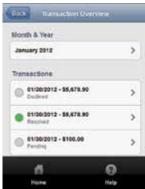

Selecting View Transaction Detail takes you to the Transaction Overview page. Select the month and year for the card activity you want to view. Only the transactions for the month and year you choose will be displayed. Clicking on a particular transaction lets you see the details of that card swipe.